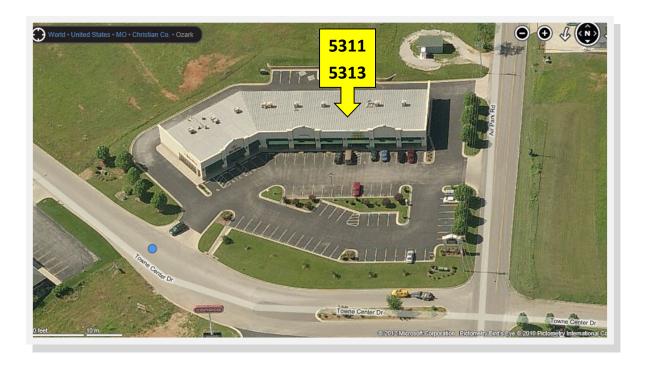

#### **Fremont Towne Centre**

5311-13 N. Towne Centre Dr.

# 5311-13 N. Towne Center Dr.

Ozark, MO 65721

2921 S. National Ave., Springfield, MO 65804 (417) 887-5535 email: beall@billbeall.com