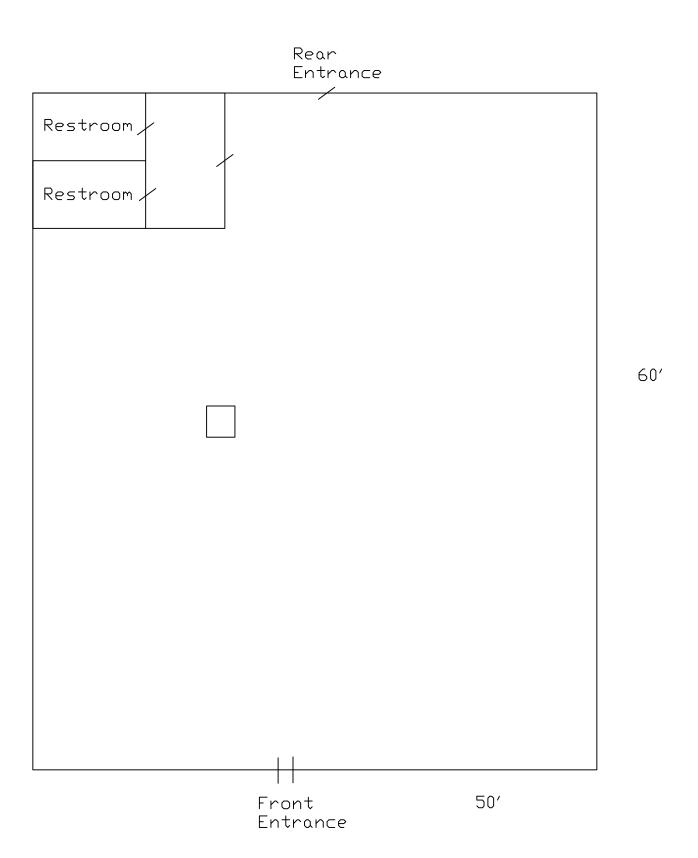

#### **Fremont Towne Centre**

5311-13 N. Towne Centre Dr.

## HIGHLIGHTS

- 3,000 SF Available
- 3 5 Year Lease Term
- Located just off Hwy 65 & State Hwy CC
- Lease Rate: \$12.00/SF \$3,000.00/ month
- NNN: \$3.00 / SF \$750.00 / month
- Estimated Monthly Payment = \$3,750.00