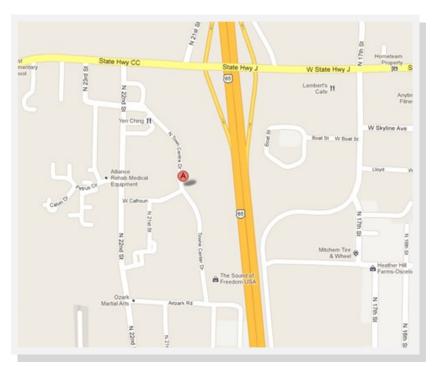

## HIGHLIGHTS

- 3,000 SF Available
- 3 5 Year Lease Term
- Located just off Hwy 65 & State Hwy CC
- Lease Rate: \$12.00/SF \$3,000.00/ month
- NNN: \$3.00 / SF \$750.00 / month
- Estimated Monthly Payment = \$3,750.00

# 5311-13 N. Towne Center Dr.

Ozark, MO 65721

2921 S. National Ave., Springfield, MO 65804 (417) 887-5535 email: beall@billbeall.com