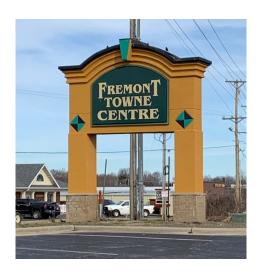

www.billbeall.com

### 3,000 SF Retail / Office Space - For Lease

#### **Fremont Towne Centre**

5311-13 N. Towne Centre Dr.



## HIGHLIGHTS

- 3,000 SF Available
- 3 5 Year Lease Term
- Located just off Hwy 65 & State Hwy CC
- Lease Rate: \$12.00/SF \$3,000.00/ month
- NNN: \$3.00 / SF \$750.00 / month
- Estimated Monthly Payment = \$3,750.00



FOR ADDITIONAL INFORMATION PLEASE CONTACT

Bill Beall Co., Inc.

2921 S. National Ave., Springfield, MO 65804

(417) 887-5535 email: beall@billbeall.com

# 5311-13 N. Towne Center Dr.

Ozark, MO 65721







2921 S. National Ave., Springfield, MO 65804 (417) 887-5535 email: beall@billbeall.com



# 5311-13 N. Towne Center Dr.

Ozark, MO 65721







2921 S. National Ave., Springfield, MO 65804 (417) 887-5535 email: beall@billbeall.com